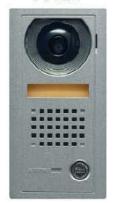

#### AX-DV

### DESCRIPTION:

The AX-DV is a surface mount color video door station for the AX Series. The AX-DVF is a flush mount color video door station. Both units wire directly to the AX Central Exchange Unit using CAT-5e wire with an RJ45 jack for connection.

The AX-DV has an aluminum die cast cover. The AX-DVF has a stainless steel faceplate. Both units include a camera, microphone, speaker, and call button. Tamper resistant screws are provided for mounting.