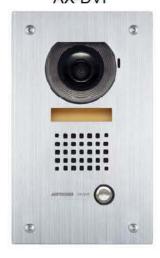

## **AX-DVF**

### DESCRIPTION:

The AX-DV is a surface mount color video door station for the AX Series. The AX-DVF is a flush mount color video door station. Both units wire directly to the AX Central Exchange Unit using CAT-5e wire with an RJ45 jack for connection.

The AX-DV has an aluminum die cast cover. The AX-DVF has a stainless steel faceplate. Both units include a camera, microphone, speaker, and call button. Tamper resistant screws are provided for mounting.