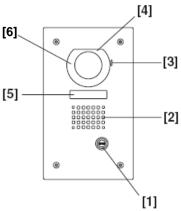

### **FEATURE CALL-OUTS:**

### **FEATURE CALL-OUT DEFINITIONS:**

[1] Call Button

[2] Speaker

[3] Microphone

[4] Camera

[5] Directory Card

[6] White LED illuminators