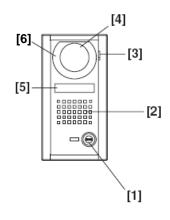

### **FEATURE CALL-OUTS:**

### **FEATURE CALL-OUT DEFINITIONS:**

[1] Call Button

[2] Speaker

[3] Microphone

[4] Camera

[5] Directory Card

[6] White LED illuminators