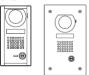

#### AX-DV

## **AX-DVF**

The AX-DV has an aluminum die cast cover. The AX-DVF has a stainless steel faceplate. Both units include a camera, microphone, speaker, and call button. Tamper resistant screws are provided for mounting.

When the call button on the door station is pushed, the master station(s) ring and the video monitor comes on with the image from the door station's camera. The master station user then pushes the "TALK" button to initiate communication. The person at the door station speaks hands-free.